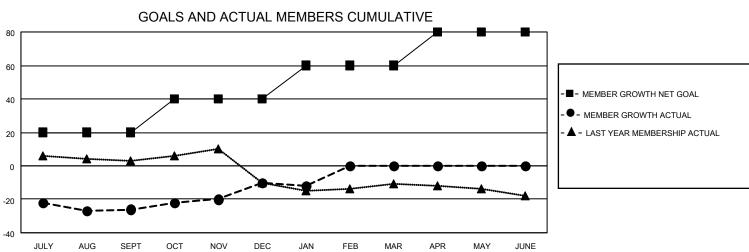

## MONTHLY MEMBERSHIP PROGRESS REPORT

| LOCATION NORTH DAKOTA |               |           | Distri        | District 5 NW         |                        |                         | Results as of: 1/31/2021                          |  |
|-----------------------|---------------|-----------|---------------|-----------------------|------------------------|-------------------------|---------------------------------------------------|--|
|                       | Club          | os        |               | Members               |                        |                         |                                                   |  |
| RESULTS FOR 2020-2021 |               |           |               | RESULTS FOR 2020-2021 |                        |                         |                                                   |  |
| QUARTER               | NEW CLUB GOAL | NEW CLUBS | DROPPED CLUBS | QUARTER MEM           | BER GROWTH NET<br>GOAL | MEMBER GROWTH<br>ACTUAL | DROPPED<br>MEMBERS ACTUA<br>(including transfers) |  |
| JULY/AUG/SEPT         | 1             | 0         | 1             | JULY/AUG/SEPT         | 20                     | 26                      | 41                                                |  |
| OCT/NOV/DEC           | 1             | 0         | 0             | OCT/NOV/DEC           | 20                     | 36                      | 19                                                |  |
| JAN/FEB/MAR           | 1             | 0         | 0             | JAN/FEB/MAR           | 20                     | 12                      | 14                                                |  |
| APR/MAY/JUNE          | 1             | 0         | 0             | APR/MAY/JUNE          | 20                     | 0                       | 0                                                 |  |
| 3.5                   |               |           |               |                       |                        | -■- CURRENT YEAR GO     |                                                   |  |
| 1.5                   |               |           |               |                       |                        | - ▲ - LAST YEAR ACTU    | AL NEW CLUBS                                      |  |